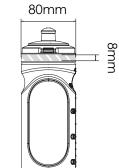

> Screen Printing 80mm 1 10mm **@** 1 10mm œ⊢ -@ --(\* 45mm 45mm 80mm Â -9 e 80mm 80mm **m**

> > 42mm

Laser Engraving | Individual Naming

8mm

Refresh 750

Refresh 500

**Printing** specification:

CMYK colour mode ▶ Vector files preferably 300dpi for rasters